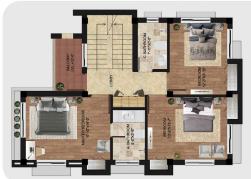

#### **First Floor**

#### AREA: 852.9 sq.ft.

- 1 Master Bed Room (10'10" x 14'5")
- 2 Bedrooms (10'8" x 13'7') (12'3" x 9'10")
- 2 Bathrooms (8'6" x 5'6") (7'11" x 5'0")
- Balcony