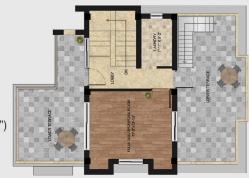

#### Second Floor

#### AREA: 422.97 sq.ft.

- Puja/Multipurpose Room (11'3" x 13'10")
- Laundry Room (7'11" x 5'2")