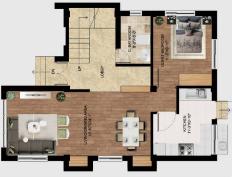

#### **Ground Floor**

#### AREA: 826.82 sq.ft.

- 1 Bed Room (11'8" x 9'10")
- 1 Living/Dining Room (10'10" x 24'1")
- Kitchen (11'3" x 9'10")
- Common Bathroom (8'0" x 5'0")