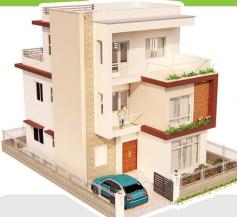

alestate Pvt. Ltd., located centrally at Sanihat Marg, Biratnagar-7. This housing project is built on the philosophy of ultra-modern luxury, with intricately planned innovative and spacious designs. CE Colony enables a rich, satisfying and luxurious living within a close vicinity of basic modern amenities. This emblem of organized community living offers a good connectivity with public shuttles, schools, colleges, banks, hotels, restaurants, and various government offices in close vicinity.

CE Colony offers an elegant and comfortable home to reside with your family. The unique blend of modern housing with the warmth of community living along with its unmatched quality makes the colony an irresistible residential destination for those seeking luxury living with comfort and convenience.





### TYPE 'A'

#### TYPICAL FLOOR PLAN

TOTAL BUILT-UP AREA: 2107.81 sq.ft.

#### **Ground Floor**

#### AREA: 826.82 sq.ft.

- 1 Bed Room (11'8" x 9'10")
- 1 Living/Dining Room (10'10" x 24'1")
- Kitchen (11'3" x 9'10")
- Common Bathroom (8'0" x 5'0")





#### **First Floor**

#### AREA: 852.9 sq.ft.

- 1 Master Bed Room (10'10" x 14'5")
- 2 Bedrooms (10'8" x 13'7') (12'3" x 9'10")
- 2 Bathrooms (8'6" x 5'6") (7'11" x 5'0")
- Balcony

#### Second Floor

#### AREA: 422.97 sq.ft.

- Puja/Multipurpose Room (11'3" x 13'10")
- Laundry Room (7'11" x 5'2")







## **CE COLONY - Sanihat, Biratnagar**



#### **Further Information:**

Tripureshwor-11, Kathmandu | P.O. Box: 1223 Tel: 977-1-5343120, 5352124

**M:** 9801133333 | 9841555405 | 9851166446 9801200070 | 9801200075 | 9801200077

**Loca