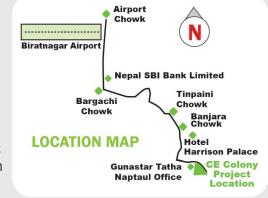

• Total Land Area: 1.2 Bigha • Price Range: Starting from 238 Lakhs

**Tatha Naptaul Office** 

**Hotel Harrison Palace** within 0.5KM